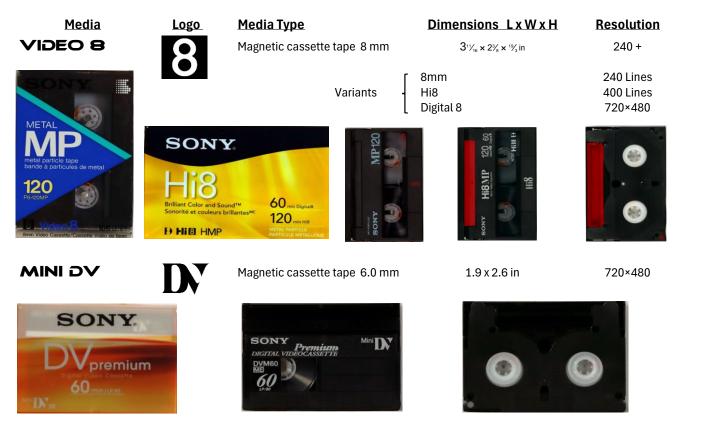

ssette tape ½-inch | 3⅔ × 2¼ × ¾ in                      | 240 Lines                           |
|                                   | IC-30<br>IS-C<br>IGH GRADE |                               |                                     |                                     |
| ΒΕΤΔΜΔΧ                           | B                          | Magnetic cassette tape ½-inch | 6¼ × 3¾ × 1 in                      | 240 - 500 Lines                     |
| SONY                              |                            | Variants -                    | Betamax<br>Super Betamax<br>ED Beta | 240 Lines<br>290 Lines<br>500 Lines |
| <section-header></section-header> |                            |                               |                                     |                                     |