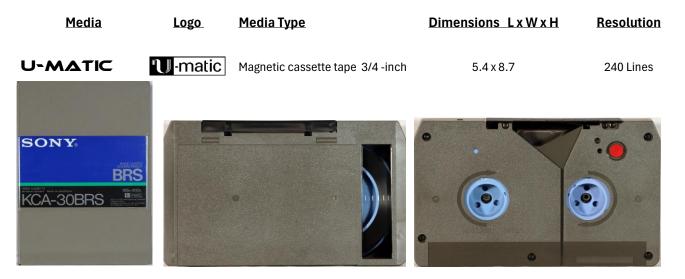

| <u>Media</u>                      | Logo                       | <u>Media Type</u>             | Dimensions LxWxH                    | <b>Resolution</b>                   |
|-----------------------------------|----------------------------|-------------------------------|-------------------------------------|-------------------------------------|
| VHS - C                           | VHS                        | Magnetic cassette tape ½-inch | 3⅔ × 2¼ × ¾ in                      | 240 Lines                           |
|                                   | IC-30<br>IS-C<br>IGH GRADE |                               |                                     |                                     |
| ΒΕΤΔΜΔΧ                           | B                          | Magnetic cassette tape ½-inch | 6¼ × 3¾ × 1 in                      | 240 - 500 Lines                     |
| SONY                              |                            | Variants -                    | Betamax<br>Super Betamax<br>ED Beta | 240 Lines<br>290 Lines<br>500 Lines |
| <section-header></section-header> |                            |                               |                                     |                                     |