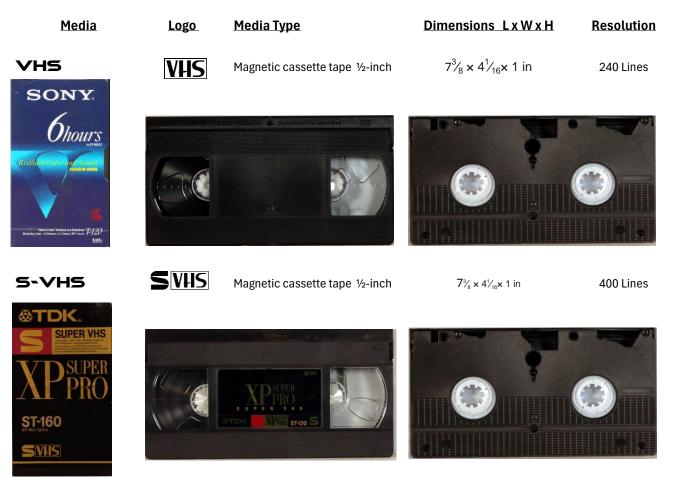

| <u>Media</u>                      | Logo                       | <u>Media Type</u>             | Dimensions LxWxH                    | <b>Resolution</b>                   |
|-----------------------------------|----------------------------|-------------------------------|-------------------------------------|-------------------------------------|
| VHS - C                           | VHS                        | Magnetic cassette tape ½-inch | 3⅔ × 2¼ × ¾ in                      | 240 Lines                           |
|                                   | IC-30<br>IS-C<br>IGH GRADE |                               |                                     |                                     |
| ΒΕΤΔΜΔΧ                           | B                          | Magnetic cassette tape ½-inch | 6¼ × 3¾ × 1 in                      | 240 - 500 Lines                     |
| SONY                              |                            | Variants -                    | Betamax<br>Super Betamax<br>ED Beta | 240 Lines<br>290 Lines<br>500 Lines |
| <section-header></section-header> |                            |                               |                                     |                                     |